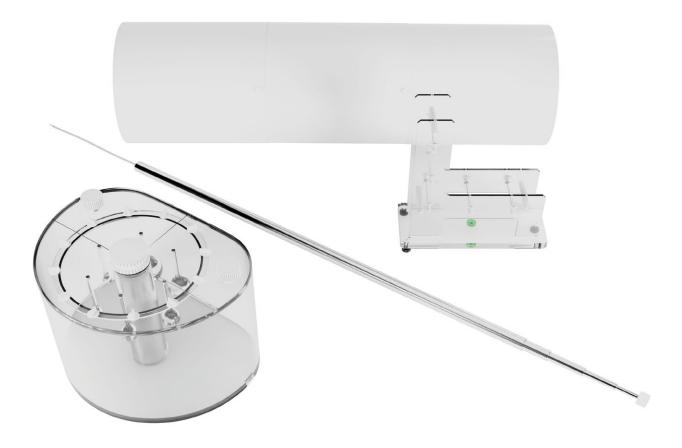

## **Pro-NM PET BASIC Kit**

08-002

This kit is a versatile set of phantoms and software for carrying out tests accoring to NEMA NU 2 standard on PET devices. Recommended for use in the evaluation of reconstructed image quality in whole body PET imaging. It can be used to measure the effects of dead-time and the effects of random events generated at different levels of activity of the line source, characterize the widths of the reconstructed image point spread functions (PSF) of compact radioactive sources.

## Standard kit configuration:

- Pro-NM NEMA Nu 2 (08-105)
- Pro-NM NEMA NU 2 Resolution (08-109)
- Pro-NM PETscatter (08-802)
- Pro-NM PETsensi (08-801)
- Diagnomatic PRO annual subscription
- carrying cases