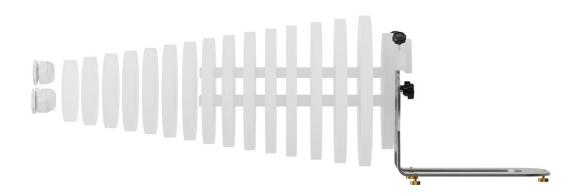

**Pro-CT AEC** 

04-301

The phantom used for AEC testing on CTs. All mounting and positioning features are the same as in the Pro-CT mk II phantom for off-the-table measurement.

## Technical data (can be modified to customer specifications):

- 15 PMMA ellipses 20 mm thick and with different height and width
- elliptical cross section with major and minor axes ratio equal to 3:2
- ellipse sizes range from 175,5 mm x 117 mm to 428,7 mm x 285,8 mm
- positioning stand for on and off table measurements
- carrying case