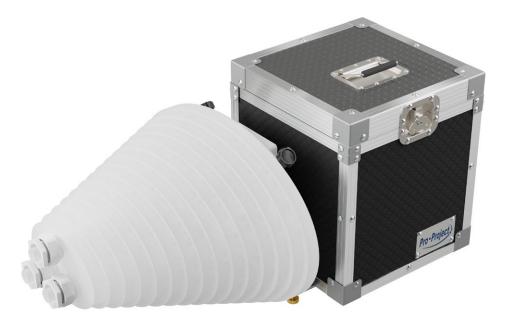

**Pro-CT AEC** 

04-301

The phantom used for AEC testing on CTs. All mounting and positioning features are the same as in the Pro-CT mk II phantom for off-the-table measurement.

## Technical data (can be modified to customer specifications):

- 15 PMMA ellipses 20 mm thick and with different height and width
- elliptical cross section with major and minor axes ratio equal to 3:2
- ellipse sizes range from 175,5 mm x 117 mm to 428,7 mm x 285,8 mm
- positioning stand for on and off table measurements
- carrying case